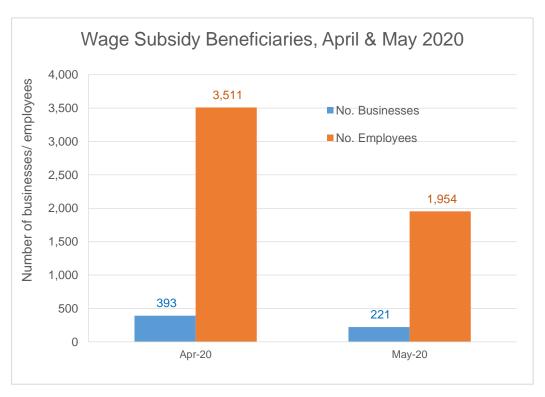

## **Wage Subsidy**

In April 2020, a total of **393 businesses** qualified for the April wage subsidy measure, **3,511 employees** were subsidised, with payments totalling **\$3,700,440**.

As of 26 May 2020, 221 businesses have qualified for the May subsidy, with 1,924 employees on the subsidy, at a total value of \$2,138,070.

The total wage subsidy paid to businesses as of 26 May 2020 is \$5,838,510.

The businesses being supported by the wage subsidy range from those with just one employee, to larger businesses with up to 180 employees. More than three-quarters of the businesses being supported have 10 or fewer employees.