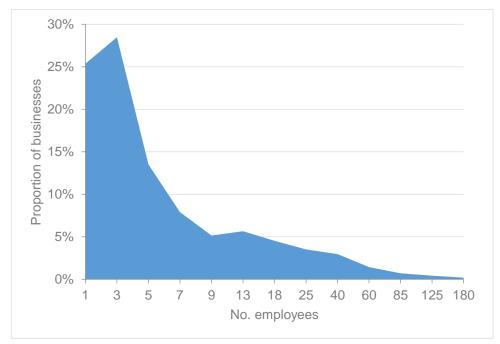

The total wage subsidy paid to businesses as of 26 May 2020 is \$5,838,510.

The businesses being supported by the wage subsidy range from those with just one employee, to larger businesses with up to 180 employees. More than three-quarters of the businesses being supported have 10 or fewer employees.