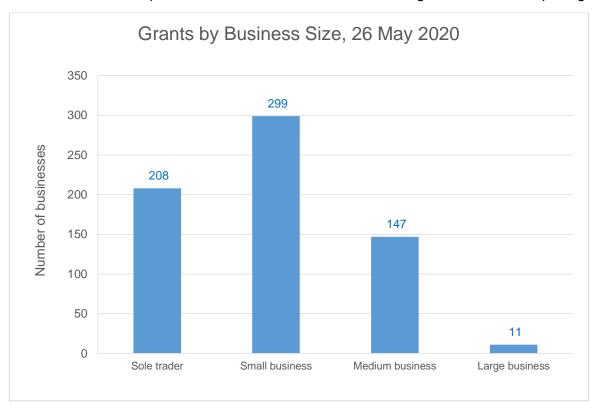

#### **Business Grants**

As of 26 May 2020, a total of **665 businesses** have qualified for the cash grants measure, with **\$3,754,000** paid out. Of the total number of businesses, 31 per cent are sole traders, 45 per cent are small businesses, 22 per cent are medium businesses, with large businesses comprising 2 per cent.