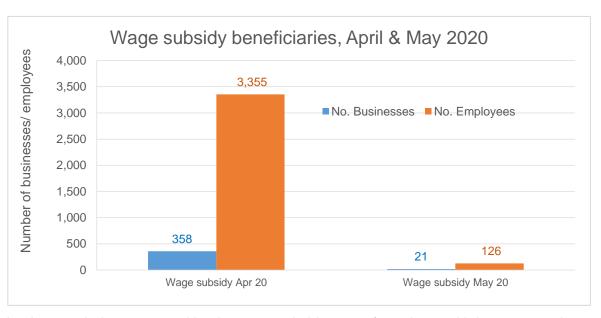

### **Wage Subsidy**

In April 2020, a total of 358 businesses qualified for the April wage subsidy measure, 3,355 employees were subsidised, with payments totalling \$3,537,420. As of 12 May 2020, 21 businesses have qualified for the May subsidy, with 126 employees on the subsidy, at a total value of \$116,622.