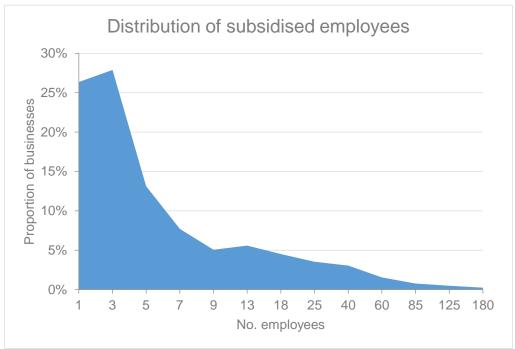

The businesses being supported by the wage subsidy range from those with just one employee, to larger businesses with up to 180 employees. More than three-quarters of the businesses being supported have 10 or fewer employees.

As of 12 May 2020, the median number of employees on the subsidy program was 4, with a median subsidy payment of \$4,560.

| Descriptive statistics   | No. Employees | Subsidy payment |
|--------------------------|---------------|-----------------|
| 1 <sup>st</sup> quartile | 2             | \$2,280         |
| Median                   | 4             | \$4,560         |
| 3 <sup>rd</sup> quartile | 9             | \$9,120         |