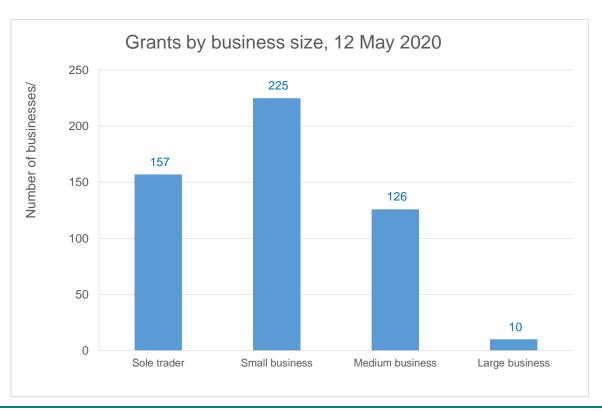

#### **Business Grants**

As of 12 May 2020, a total of 518 businesses have qualified for the cash grants measure, with \$3,006,000 paid out. Of the total number, 43 per cent were small businesses, 30 per cent sole traders, 24 per cent medium businesses with large businesses comprising 2 per cent.