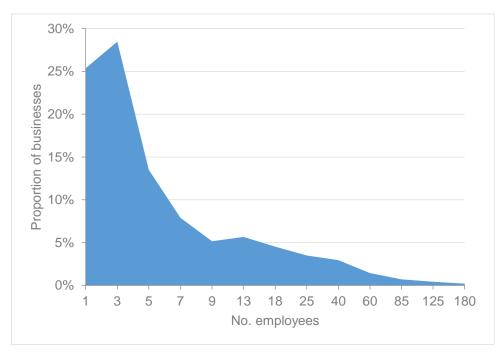

The businesses supported by the wage subsidy ranged from those with just one employee, to larger businesses with up to 180 employees. About 80 per cent of the businesses supported had 10 or fewer employees.

As of 30 June 2020, the median number of employees on the subsidy program per business was 4, with a median subsidy payment of \$4,560.

| Descriptive statistics   | No. Employees | Subsidy payment |
|--------------------------|---------------|-----------------|
| 1 <sup>st</sup> quartile | 2             | \$2,280         |
| Median                   | 4             | \$4,560         |
| 3 <sup>rd</sup> quartile | 8             | \$8,246         |