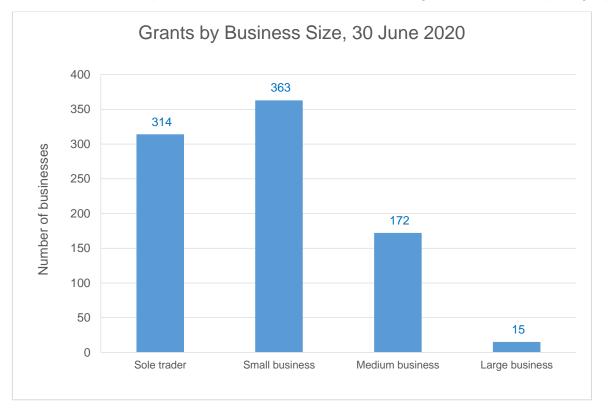

#### **Business Grants**

As of 30 June 2020, a total of **864 businesses** qualified for the cash grants measure, with **\$4,702,000** in grants paid out. Of the total number of businesses, 36 per cent are sole traders, 42 per cent are small businesses, 20 per cent are medium businesses, with large businesses comprising 2 per cent.