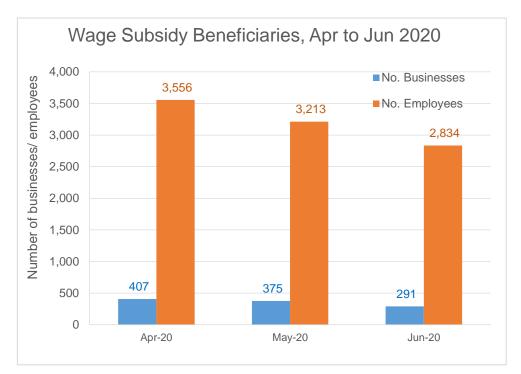

### Wage Subsidy

Over the 3-month period for April to June 2021, a total subsidy value of **\$10,031,374** was paid out.

|       | No. Businesses | No. Employees | Subsidy paid |
|-------|----------------|---------------|--------------|
| April | 407            | 3,556         | \$3,735,210  |
| May   | 375            | 3,213         | \$3,547,547  |
| June  | 291            | 2,834         | \$3,031,374  |

The businesses supported by the wage subsidy ranged from those with just one employee, to larger businesses with up to 180 employees. About 80 per cent of the businesses supported had 10 or fewer employees.