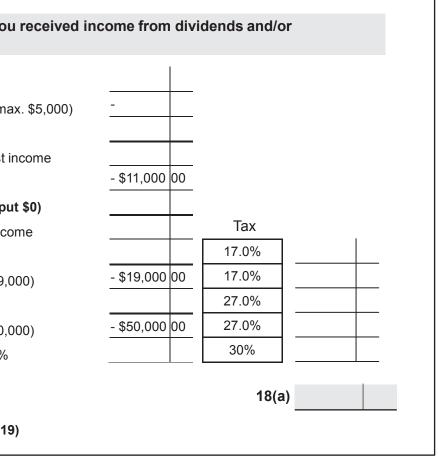

|                                                                                                                                               | )ME            | <b></b>       |        |                 |       | <u> </u> |        |                                                                |
|-----------------------------------------------------------------------------------------------------------------------------------------------|----------------|---------------|--------|-----------------|-------|----------|--------|----------------------------------------------------------------|
| Did you receive income from employm<br>Including income from salary, wages and all other<br>by you from your principal and secondary employed | income receiv  | ed            |        |                 |       |          | 18)(1) | Use this calculation if yo year:                               |
|                                                                                                                                               |                | Gross         |        | PAYE            |       |          |        | <b>,</b> •••••                                                 |
| Name of Employer                                                                                                                              |                | \$            | ¢      | \$              | ¢     |          |        | (i) Workout the number of                                      |
|                                                                                                                                               |                |               |        |                 |       |          |        | (ii) Calculate your exemp                                      |
| If the certificate do not cover a full<br>12 months, please say why:                                                                          | Totals: a_     |               |        | b               |       |          |        | \$11,000 x = \$<br>365                                         |
| 10) Interest:                                                                                                                                 |                |               |        |                 |       |          |        | Total Income from box 17a                                      |
| <b>NB</b> - All interest received from Cook Islands is tax                                                                                    | able and shou  | ld be declare | ed her | e.              |       |          |        | Less donations (min. \$200, r                                  |
|                                                                                                                                               |                | Gross         |        | Tax Dedu        | cted  |          |        | Balance                                                        |
| Name of Payer                                                                                                                                 |                | \$            | ¢      | \$              | ¢     |          |        | Less exemption                                                 |
|                                                                                                                                               |                |               |        |                 |       |          |        | Balance                                                        |
|                                                                                                                                               |                |               |        |                 |       |          |        | Less (if balance exceeds \$19                                  |
|                                                                                                                                               | Totals: a_     |               |        | b               |       |          |        | Balance                                                        |
| 11) Dividends:                                                                                                                                |                | Gross         |        | Tax With        | held  | —        |        | Less (if balance exceeds \$50                                  |
| Gross dividends from C.I. Companies<br>Show any overseas dividends at box 15                                                                  |                | \$            | ¢      | \$              | ¢     |          |        | Balance (if any) taxed at 30%                                  |
|                                                                                                                                               | <br>Totals: a_ |               |        | b               |       |          |        | Total tax payable                                              |
|                                                                                                                                               | u              |               |        | ~               |       | <u> </u> |        | Total (insert at box 1                                         |
| 12) Business Income:<br>Net business income:                                                                                                  |                | \$            | ¢      |                 |       |          |        |                                                                |
| Attach full details and financial statements:                                                                                                 | a_             |               |        |                 |       |          |        |                                                                |
| 13) Rental Income:                                                                                                                            |                | \$            | ¢      |                 |       |          | 18)(2) | Use this calculation if yo                                     |
| Net rental income:                                                                                                                            | a_             | Ŧ             | r      |                 |       |          |        | trustee income:                                                |
| 14) Partnership/Estate/Trust Income                                                                                                           |                | Gross         |        | Tax With        | hold  | —        |        | Total Income from box 17a                                      |
| Net partnership income                                                                                                                        |                | \$            | ¢      | Tax vviim<br>\$ | ¢     |          |        | Less donations (min. \$200, m                                  |
| Partnership/Estate/Trust name:                                                                                                                |                | Ŧ             | r      | *               | r<br> |          |        | Balance                                                        |
|                                                                                                                                               | _ a_           |               |        | b               |       |          |        | Deduct dividends and/or trust                                  |
| 15) Overseas Income:                                                                                                                          |                | Gross         |        | Tax With        | neld  | —        |        | Less exemption                                                 |
| Net overseas income in Cook Islands cu                                                                                                        |                | \$            | ¢      | \$              | ¢     |          |        | Balance (if negative value p                                   |
| Tax paid cannot exceed C.I. equivalent tax payab<br>Staple proof of overseas tax paid to page 3                                               | a              |               |        | b               |       |          |        | Add dividends and/or trust inc                                 |
|                                                                                                                                               | u_             |               |        | ·               |       | _        |        | Balance                                                        |
| 16) Other Income:<br>Any other income received not included a                                                                                 | abovo          | Gross         | 4      | Tax With        | neld  |          |        | Less (if balance exceeds \$19                                  |
| Staple details of other income to page 3                                                                                                      | above          | <b>Þ</b>      | ¢      | \$              | ç     |          |        | Balance                                                        |
|                                                                                                                                               | a_             |               |        | b               |       |          |        |                                                                |
| 16(c) Loss brought forward from previous y                                                                                                    | vear           | (\$           | )      |                 |       | _        |        | Less (if balance exceeds \$50<br>Balance (if any) taxed at 30% |
| 17) Total Income and tax for page 2:                                                                                                          | 2              |               |        |                 |       | -        |        | Total tax payable                                              |
| Add up income from boxes 9a to 16c                                                                                                            | a_             |               |        |                 |       |          |        | Total (insert at box <sup>2</sup>                              |
| Add up tax already withheld from boxes 9b to 16b                                                                                              | )              |               |        | b               |       |          |        | iotai (insert at box i                                         |