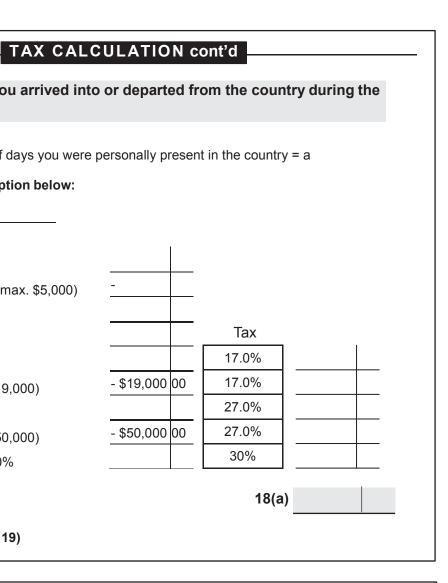

|                                                                               | 1                                                                                                                                                                                                                                                                                                                                                                                                                                                                                                                                                                                                                                                                                               |                                                                                                                                                  |
|-------------------------------------------------------------------------------|-------------------------------------------------------------------------------------------------------------------------------------------------------------------------------------------------------------------------------------------------------------------------------------------------------------------------------------------------------------------------------------------------------------------------------------------------------------------------------------------------------------------------------------------------------------------------------------------------------------------------------------------------------------------------------------------------|--------------------------------------------------------------------------------------------------------------------------------------------------|
| Use this calculation if you were in the receive income from dividends or from | 1)2018<br>INDIVIDUAL                                                                                                                                                                                                                                                                                                                                                                                                                                                                                                                                                                                                                                                                            |                                                                                                                                                  |
| Total Income from box 17a                                                     |                                                                                                                                                                                                                                                                                                                                                                                                                                                                                                                                                                                                                                                                                                 | ANNUAL RETURN OF                                                                                                                                 |
| Less donations (min. \$200, max. \$5,000)                                     | -                                                                                                                                                                                                                                                                                                                                                                                                                                                                                                                                                                                                                                                                                               |                                                                                                                                                  |
| Balance                                                                       |                                                                                                                                                                                                                                                                                                                                                                                                                                                                                                                                                                                                                                                                                                 | 2) RMD Number:                                                                                                                                   |
| Less exemption                                                                | - \$11,000 00 Tax                                                                                                                                                                                                                                                                                                                                                                                                                                                                                                                                                                                                                                                                               |                                                                                                                                                  |
| Balance                                                                       | 17.0%                                                                                                                                                                                                                                                                                                                                                                                                                                                                                                                                                                                                                                                                                           |                                                                                                                                                  |
| Less (if balance exceeds \$19,000)                                            | - \$19,000 00 17.0%                                                                                                                                                                                                                                                                                                                                                                                                                                                                                                                                                                                                                                                                             | 3) Surname:                                                                                                                                      |
| Balance                                                                       | 27.0%                                                                                                                                                                                                                                                                                                                                                                                                                                                                                                                                                                                                                                                                                           | First Name(s):                                                                                                                                   |
| Less (if balance exceeds \$50,000)                                            | - \$50,000 00 27.0%                                                                                                                                                                                                                                                                                                                                                                                                                                                                                                                                                                                                                                                                             |                                                                                                                                                  |
| Balance (if any) taxed at 30%                                                 | 30%                                                                                                                                                                                                                                                                                                                                                                                                                                                                                                                                                                                                                                                                                             | 4) Deptel                                                                                                                                        |
|                                                                               |                                                                                                                                                                                                                                                                                                                                                                                                                                                                                                                                                                                                                                                                                                 | FOSIAI                                                                                                                                           |
| Total tax payable                                                             | 18(a)                                                                                                                                                                                                                                                                                                                                                                                                                                                                                                                                                                                                                                                                                           | Address:                                                                                                                                         |
| Total (insert at box 19)                                                      |                                                                                                                                                                                                                                                                                                                                                                                                                                                                                                                                                                                                                                                                                                 |                                                                                                                                                  |
|                                                                               |                                                                                                                                                                                                                                                                                                                                                                                                                                                                                                                                                                                                                                                                                                 |                                                                                                                                                  |
| Final Calculation:                                                            |                                                                                                                                                                                                                                                                                                                                                                                                                                                                                                                                                                                                                                                                                                 | 5) Email Address:                                                                                                                                |
| Tax payable from box 18(a)                                                    |                                                                                                                                                                                                                                                                                                                                                                                                                                                                                                                                                                                                                                                                                                 | 3) Email Address.                                                                                                                                |
| Less tax already paid from box 17(b)                                          |                                                                                                                                                                                                                                                                                                                                                                                                                                                                                                                                                                                                                                                                                                 | 6) Daytime Phone Number:                                                                                                                         |
| 19 minus 20 is your 2018 tax payable/ref                                      | undable                                                                                                                                                                                                                                                                                                                                                                                                                                                                                                                                                                                                                                                                                         | 7) Occupation:                                                                                                                                   |
| Deduct 2018 provisional tax paid (if any)                                     |                                                                                                                                                                                                                                                                                                                                                                                                                                                                                                                                                                                                                                                                                                 |                                                                                                                                                  |
| Balance of tax to pay or refund                                               |                                                                                                                                                                                                                                                                                                                                                                                                                                                                                                                                                                                                                                                                                                 | <ul> <li>8) Did any of these situations apply</li> <li>* This is your first return</li> <li>* You arrived in the Cook Islands and bec</li> </ul> |
| Payment due date is 1st November 2019 wheth                                   | ner or not notice of assessment is issued                                                                                                                                                                                                                                                                                                                                                                                                                                                                                                                                                                                                                                                       | * You left the Cook Islands permanently                                                                                                          |
|                                                                               |                                                                                                                                                                                                                                                                                                                                                                                                                                                                                                                                                                                                                                                                                                 | * This return is for a deceased person to                                                                                                        |
| 2019 Provisional Tax                                                          |                                                                                                                                                                                                                                                                                                                                                                                                                                                                                                                                                                                                                                                                                                 |                                                                                                                                                  |
|                                                                               | n \$2,000, or if your 2018 tax to pay will be                                                                                                                                                                                                                                                                                                                                                                                                                                                                                                                                                                                                                                                   | If yes to arrival or departure, advise the                                                                                                       |
|                                                                               |                                                                                                                                                                                                                                                                                                                                                                                                                                                                                                                                                                                                                                                                                                 |                                                                                                                                                  |
| <b>a</b> Provisional Tax option: S or E                                       |                                                                                                                                                                                                                                                                                                                                                                                                                                                                                                                                                                                                                                                                                                 | Declaration:<br>This is a correct return of all my income and d                                                                                  |
| <b>b</b> 2019 Provisional Tax Amount:                                         |                                                                                                                                                                                                                                                                                                                                                                                                                                                                                                                                                                                                                                                                                                 |                                                                                                                                                  |
|                                                                               |                                                                                                                                                                                                                                                                                                                                                                                                                                                                                                                                                                                                                                                                                                 | Signed:                                                                                                                                          |
|                                                                               | Total Income from box 17a<br>Less donations (min. \$200, max. \$5,000)<br>Balance<br>Less exemption<br>Balance<br>Less (if balance exceeds \$19,000)<br>Balance<br>Less (if balance exceeds \$50,000)<br>Balance (if any) taxed at 30%<br>Total tax payable<br>Total (insert at box 19)<br>Final Calculation:<br>Tax payable from box 19(a)<br>Less tax already paid from box 17(b)<br>19 minus 20 is your 2018 tax payable/ref<br>Deduct 2018 provisional tax paid (if any)<br>Balance of tax to pay or refund<br>Payment due date is 1st November 2019 wheth<br>fyour tax to pay at box 21 is greater that<br>greater than \$20,000, provisional tax is p<br>a Provisional Tax option: S or E | Total Income from box 17a                                                                                                                        |